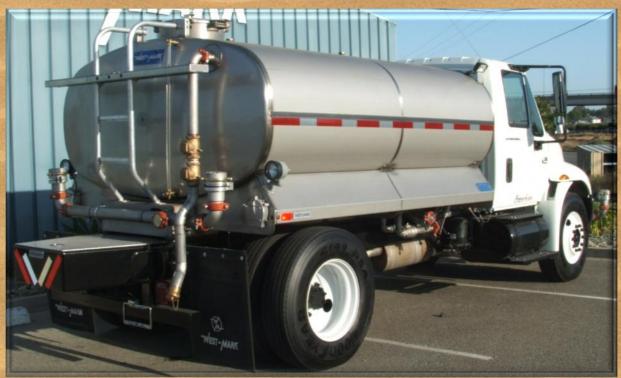

## **Key Features and Enhancements:**

**Conventional 2 door cab** Chassis: (various brands) Various ratings/ front drive available Front Axle: **Rear Axle:** Single w/ various ratings Suspension: Spring; w/ air upon request **Engine:** Various HP and torque ratings **Transmission: Various manual and automatic** Fuel Capacity: 50 Gal w/ larger sizes available Highway or mud and snow available Tires: Tank Size: 1500 - 2000 Gallons Tank Shape: Oval or rectangular oval Tanks Material: Stainless steel w/ various other grades and finishes available **Baffles:** Many options available Manhole: 20" open top std (many options available) Various styles and locations available Ladder: Lights and Wiring: LED per DOT specifications Fenders: Various configurations available Water Pump: PTO, hydraulic or pony driven Pump Performance: 350 to 1250 gpm **Rear Bumper: Various styles available** Hose Reel: Available in air, spring or electric rewind Monitor: Available in various locations Rear Spray bar with multiple discharges available Front Spray bar with multiple discharges available Side sprays available with manual or electric pivot Suction hose storage and suction hoses available Various cabinets in multiple configurations available