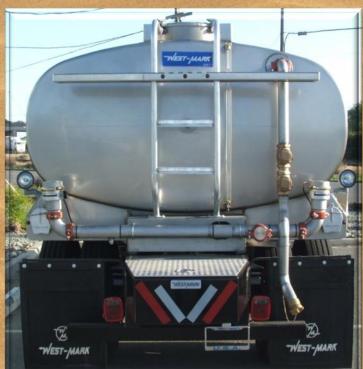

## **Key Features and Enhancements:**

**Conventional 2 door cab** Chassis: (various brands) Various ratings/ front drive available Front Axle: **Rear Axle:** Single w/ various ratings Suspension: Spring; w/ air upon request **Engine:** Various HP and torque ratings **Transmission: Various manual and automatic** Fuel Capacity: 50 Gal w/ larger sizes available Highway or mud and snow available Tires: Tank Size: 1500 - 2000 Gallons Tank Shape: Oval or rectangular oval Tanks Material: Stainless steel w/ various other grades and finishes available **Baffles:** Many options available Manhole: 20" open top std (many options available) Various styles and locations available Ladder: Lights and Wiring: LED per DOT specifications Fenders: Various configurations available Water Pump: PTO, hydraulic or pony driven Pump Performance: 350 to 1250 gpm **Rear Bumper: Various styles available** Hose Reel: Available in air, spring or electric rewind Monitor: Available in various locations Rear Spray bar with multiple discharges available Front Spray bar with multiple discharges available Side sprays available with manual or electric pivot Suction hose storage and suction hoses available Various cabinets in multiple configurations available