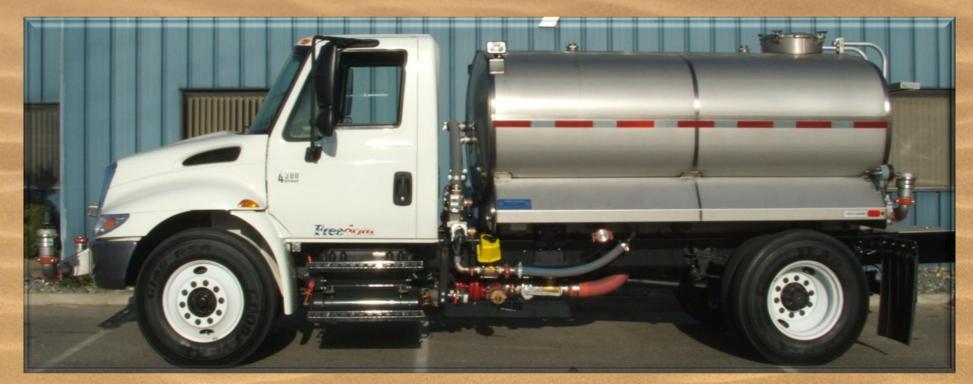

## **Key Features and Enhancements:**

**Conventional 2 door cab** Chassis: (various brands) Various ratings/ front drive available Front Axle: **Rear Axle:** Single w/ various ratings Suspension: Spring; w/ air upon request **Engine:** Various HP and torque ratings **Transmission: Various manual and automatic** Fuel Capacity: 50 Gal w/ larger sizes available Highway or mud and snow available Tires: Tank Size: 1500 - 2000 Gallons Tank Shape: Oval or rectangular oval Tanks Material: Stainless steel w/ various other grades and finishes available **Baffles:** Many options available Manhole: 20" open top std (many options available) Various styles and locations available Ladder: Lights and Wiring: LED per DOT specifications Fenders: Various configurations available Water Pump: PTO, hydraulic or pony driven Pump Performance: 350 to 1250 gpm **Rear Bumper: Various styles available** Hose Reel: Available in air, spring or electric rewind Monitor: Available in various locations Rear Spray bar with multiple discharges available Front Spray bar with multiple discharges available Side sprays available with manual or electric pivot Suction hose storage and suction hoses available Various cabinets in multiple configurations available