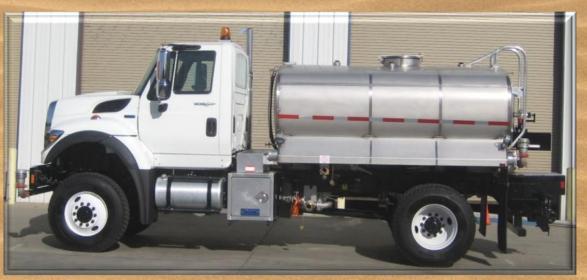

## **Key Features and Enhancements:**

**Conventional 2 door cab** Chassis: (various brands) Various ratings/ front drive available Front Axle: **Rear Axle:** Single w/ various ratings Suspension: Spring; w/ air upon request **Engine:** Various HP and torque ratings **Transmission: Various manual and automatic** Fuel Capacity: 50 Gal w/ larger sizes available Highway or mud and snow available Tires: Tank Size: 1500 - 2000 Gallons Tank Shape: Oval or rectangular oval Tanks Material: Stainless steel w/ various other grades and finishes available **Baffles:** Many options available Manhole: 20" open top std (many options available) Various styles and locations available Ladder: Lights and Wiring: LED per DOT specifications Fenders: Various configurations available Water Pump: PTO, hydraulic or pony driven Pump Performance: 350 to 1250 gpm **Rear Bumper: Various styles available** Hose Reel: Available in air, spring or electric rewind Monitor: Available in various locations Rear Spray bar with multiple discharges available Front Spray bar with multiple discharges available Side sprays available with manual or electric pivot Suction hose storage and suction hoses available Various cabinets in multiple configurations available