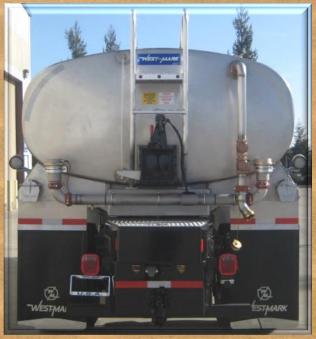

## **Key Features and Enhancements:**

**Conventional 2 door cab** Chassis: (various brands) Various ratings/ front drive available Front Axle: **Rear Axle:** Single w/ various ratings Suspension: Spring; w/ air upon request **Engine:** Various HP and torque ratings **Transmission: Various manual and automatic** Fuel Capacity: 50 Gal w/ larger sizes available Highway or mud and snow available Tires: Tank Size: 1500 - 2000 Gallons Tank Shape: Oval or rectangular oval Tanks Material: Stainless steel w/ various other grades and finishes available **Baffles:** Many options available Manhole: 20" open top std (many options available) Various styles and locations available Ladder: Lights and Wiring: LED per DOT specifications Fenders: Various configurations available Water Pump: PTO, hydraulic or pony driven Pump Performance: 350 to 1250 gpm **Rear Bumper: Various styles available** Hose Reel: Available in air, spring or electric rewind Monitor: Available in various locations Rear Spray bar with multiple discharges available Front Spray bar with multiple discharges available Side sprays available with manual or electric pivot Suction hose storage and suction hoses available Various cabinets in multiple configurations available