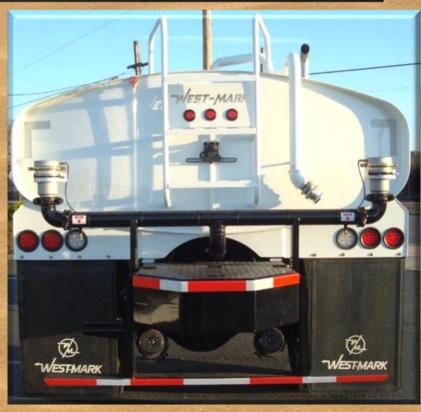

Ladder: Various styles and locations available

Lights and Wiring: LED per DOT specifications
Fenders: Various configurations available
Water Pump: PTO, hydraulic or pony driven

Pump Performance: 350 to 1250 gpm Rear Bumper: Various styles available

Hose Reel: Available in air, spring or electric rewind

**Monitor:** Available in various locations

Rear Spray bar with multiple discharges available
Front Spray bar with multiple discharges available
Side sprays available with manual or electric pivot
Suction hose storage and suction hoses available
Various cabinets in multiple configurations available