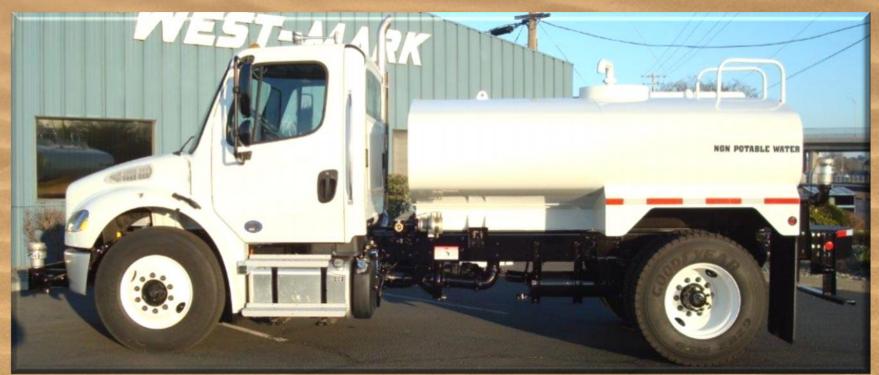

## **DUST CONTROL TRUCK (2-AXLE, CARBON STEEL)**

## **Key Features and Enhancements:**

Chassis: Conventional 2 door cab

(various brands)

Front Axle: Various ratings/ front drive available

Rear Axle: Single w/ various ratings
Suspension: Spring; w/ air upon request
Engine: Various HP and torque ratings
Transmission: Various manual and automatic
Fuel Capacity: 50 Gal w/ larger sizes available

Tires: Highway or mud and snow available

Tank Size: 1500 - 2000 Gallons
Tank Shape: Oval or rectangular oval

Tanks Material: 3/16" carbon steel w/ 1/4" option

Baffles: Many options available

Manhole: 24" open top std (many options available)

Ladder: Various styles and locations available

Lights and Wiring: LED per DOT specifications
Fenders: Various configurations available
Water Pump: PTO, hydraulic or pony driven

Pump Performance: 350 to 1250 gpm Rear Bumper: Various styles available

Hose Reel: Available in air, spring or electric rewind

**Monitor:** Available in various locations

Rear Spray bar with multiple discharges available
Front Spray bar with multiple discharges available
Side sprays available with manual or electric pivot
Suction hose storage and suction hoses available
Various cabinets in multiple configurations available