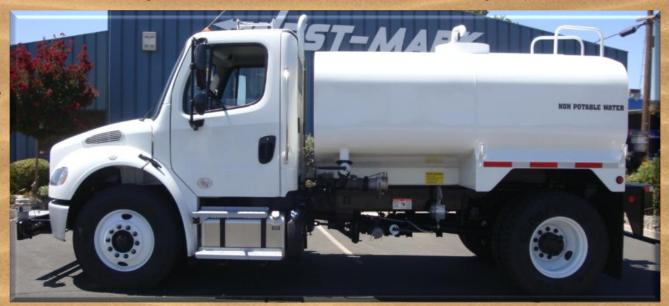

## **DUST CONTROL TRUCK (2-AXLE, CARBON STEEL)**

## **Key Features and Enhancements:**

Chassis: Conventional 2 door cab

(various brands)

Front Axle: Various ratings/ front drive available

Rear Axle: Single w/ various ratings
Suspension: Spring; w/ air upon request
Engine: Various HP and torque ratings
Transmission: Various manual and automatic
Fuel Capacity: 50 Gal w/ larger sizes available

Tires: Highway or mud and snow available

Tank Size: 1500 - 2000 Gallons
Tank Shape: Oval or rectangular oval

Tanks Material: 3/16" carbon steel w/ 1/4" option

Baffles: Many options available

Manhole: 24" open top std (many options available)

Ladder: Various styles and locations available

Lights and Wiring: LED per DOT specifications
Fenders: Various configurations available
Water Pump: PTO, hydraulic or pony driven

Pump Performance: 350 to 1250 gpm Rear Bumper: Various styles available

Hose Reel: Available in air, spring or electric rewind

**Monitor:** Available in various locations

Rear Spray bar with multiple discharges available
Front Spray bar with multiple discharges available
Side sprays available with manual or electric pivot
Suction hose storage and suction hoses available
Various cabinets in multiple configurations available