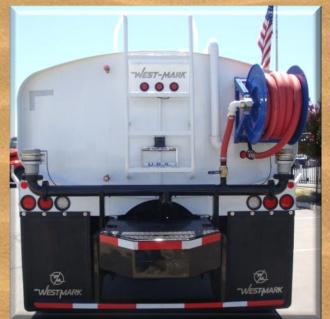

Ladder: Various styles and locations available

Lights and Wiring: LED per DOT specifications
Fenders: Various configurations available
Water Pump: PTO, hydraulic or pony driven

Pump Performance: 350 to 1250 gpm Rear Bumper: Various styles available

Hose Reel: Available in air, spring or electric rewind

**Monitor:** Available in various locations

Rear Spray bar with multiple discharges available
Front Spray bar with multiple discharges available
Side sprays available with manual or electric pivot
Suction hose storage and suction hoses available
Various cabinets in multiple configurations available