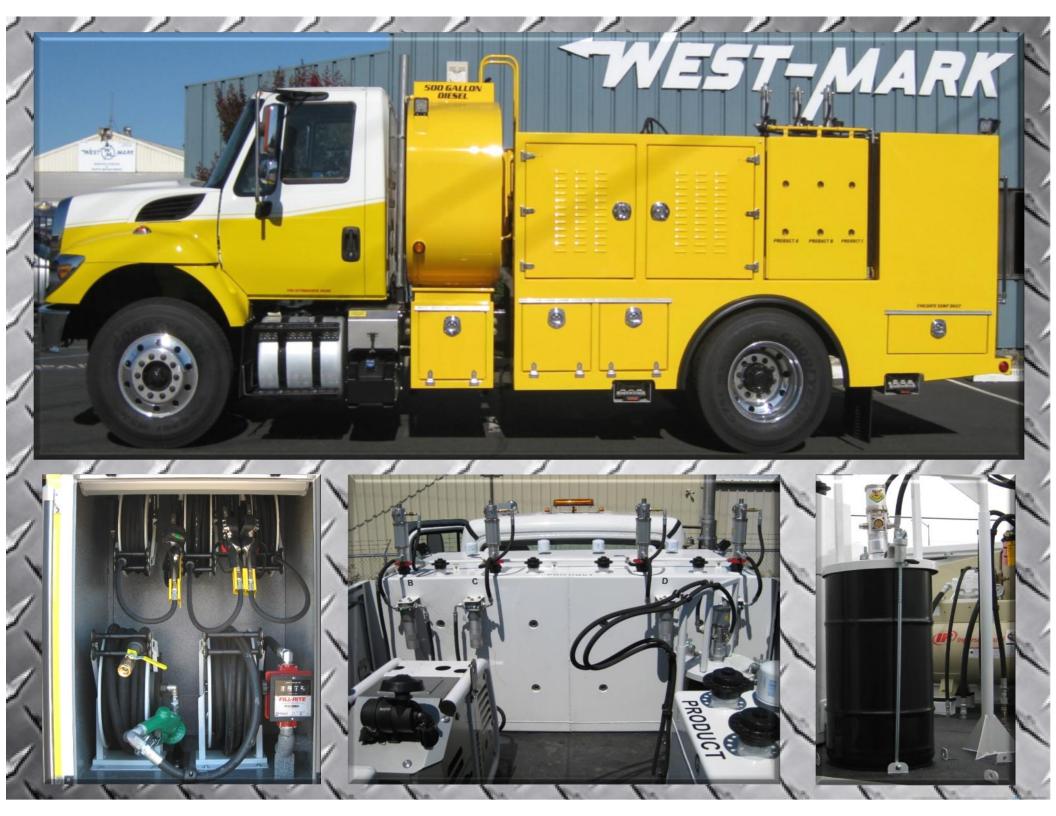

## **Key Features and Enhancements:**

Conventional cab, 2-door chassis:

50 gallon diesel tank

50 gallon gasoline tank

35 GPM fuel pumping system

Gas pump system air operated

50 foot rear reels

**Used filter Drawer** 

**Lockable Cabinets** 

**DOT Lighting LED** 

Heavy duty rear bumper

**LED** compartment lighting

**Work lights** 

Placards dual flip

Fire extinguisher

Entire unit white in color

Hydraulic product pumps