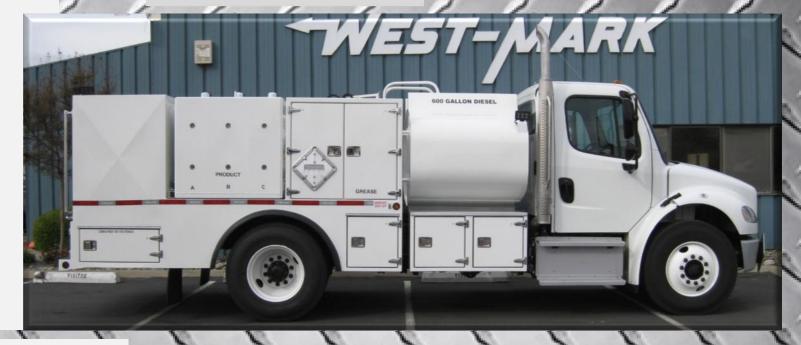

## **LUBE TRUCK**

## **Enhancements Available:**

50-2,000 gallon diesel tanks

Multiple compartment configurations

Stainless or aluminum tank construction

35 to 75 GPM pumping systems

50 to 250 gallon gasoline tanks

50 to 150 gallon waste oil tanks

40 to 100 gallon water/ antifreeze tanks

40 to 120 gallon lube oil tanks

29 to 37 CFM air compressors

15 to 120 gallon air reservoirs

50 to 150 foot reels

Class III to class IV trailer tow packages

Rear bumper work station

Rear mounted vise

Air or hydraulic jack

**Boom hoist** 

12/24 volt DC jump start system

**Custom color paint upon request** 

**CAT filter system** 

P.O. Box 100 2704 Railroad Avenue Ceres, CA 95307

(209) 537-4747 (800) 692-5844