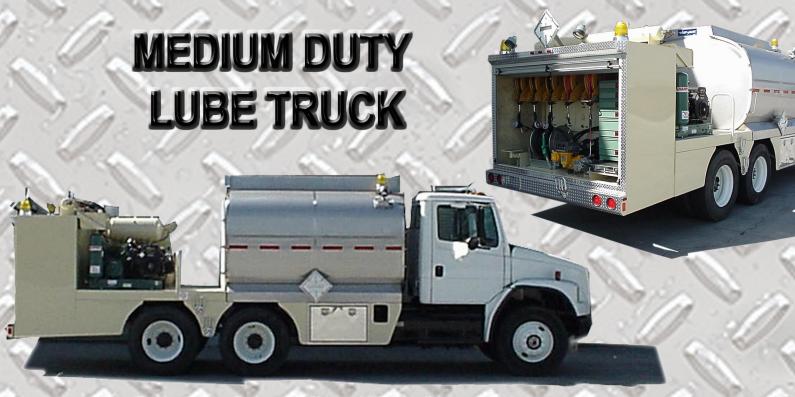

## **Lube Truck Body**

**Fuel Tank:** Stainless Steel Construction

**Products:** Diesel Fuel/Antifreeze/Water/Lube Oils

**Diesel Tanks:** 500 Gallons Straight Elliptical

150 Gallons Rectangular Waste Oil Tank:

Antifreeze/Water Tanks: (3) 85 Gallons Rectangular

**Lube Tanks:** (2) 120 Gallons Rectangular

**Drum Nest:** 120lb Grease Drum

Air Compressor: 37CFM @ 100PSI Engine Driven

Air Tank: 15 Gallons

## Chassis

Freightliner M2 406 6 x 4

**Electrical System:** 12 Volt, Standard LED

**One Color** Paint:

## **Dispensing System**

Diesel/Water/Antifreeze: Air Operated Diaphragm Pumps Lube Oil/Grease: **Air Operated Piston Pumps** 

**Cabinet Rear:** 12ga Steel with Roll Up Door **Cabinet Side:** (2) Steel Cabinets Between Cab & Axle(s)

(2) Steel Cabinets Rearward of Axle(s)

(1) 1" Diesel Fuel, (1) 1" Waste Oils, **Hose Reels:** 

(7) 1/2" Oils, Water, Antifreeze & Grease

Lights: (4) Halogen

P.O. Box 100 2704 Railroad Avenue Ceres, CA 95307