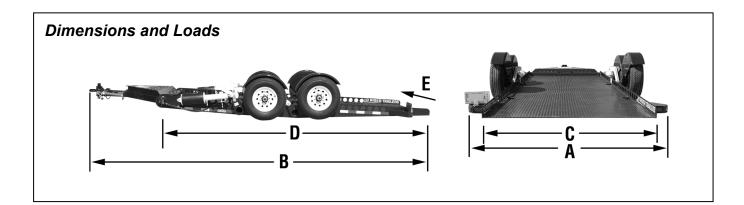

## **Dimensions:**

A = 8' 6" (102")

B = 22' 1" (265.0")

C = 6' 2'' (74'')

D = 16' (192")

E = 4 Degree Load Angle

Clearance of deck at transport height = 11"