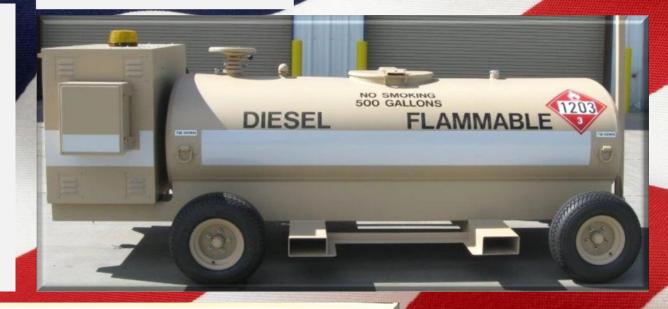

## **Key Features and Enhancements:**

Tank Capacity: 200-650 Gallons

Tank Design: Elliptical in cross section
Tank Shell: 12 gauge T-304 stainless

Manhole: 20" T-304 stainless

Venting: T-style w/ #20 mesh screen

Sump: 4" Stainless steel 90° elbow sump

Discharge Valve: 2" Bronze ball valve Trailer Chassis: Full length frame

Steer Axle: Heavy duty w/ hand draw bar

Brakes: Manual parking brake
Static Reel: 50 feet of grounding cable
Paint: White (custom colors upon request)