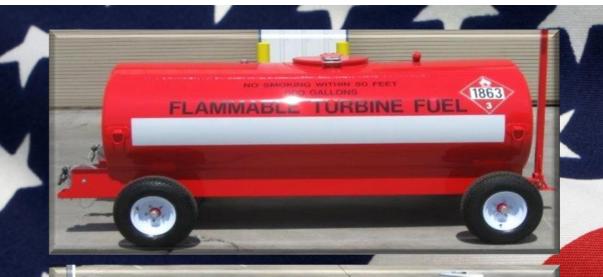

## **Key Features and Enhancements:**

Tank Capacity: 200-650 Gallons

Tank Design: Elliptical in cross section
Tank Shell: 12 gauge T-304 stainless

Manhole: 20" T-304 stainless

Venting: T-style w/ #20 mesh screen

Sump: 4" Stainless steel 90° elbow sump

Discharge Valve: 2" Bronze ball valve Trailer Chassis: Full length frame

Steer Axle: Heavy duty w/ hand draw bar

Brakes: Manual parking brake
Static Reel: 50 feet of grounding cable
Paint: White (custom colors upon request)