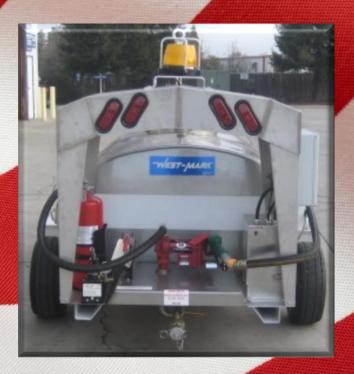

## **Key Features and Enhancements:**

Tank Capacity: 200-650 Gallons

Tank Design: Elliptical in cross section
Tank Shell: 12 gauge T-304 stainless

Manhole: 20" T-304 stainless

Venting: T-style w/ #20 mesh screen

Sump: 4" Stainless steel 90° elbow sump

Discharge Valve: 2" Bronze ball valve Trailer Chassis: Full length frame

Steer Axle: Heavy duty w/ hand draw bar

Brakes: Manual parking brake
Static Reel: 50 feet of grounding cable
Paint: White (custom colors upon request)