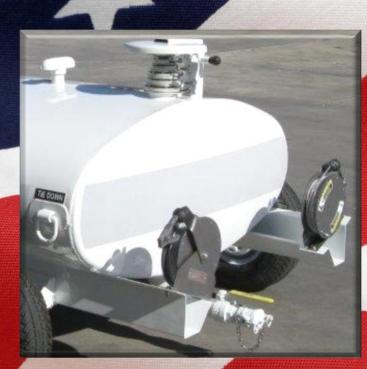

Sump: 4" Stainless steel 90° elbow sump

Discharge Valve: 2" Bronze ball valve Trailer Chassis: Full length frame

Steer Axle: Heavy duty w/ hand draw bar

Brakes: Manual parking brake
Static Reel: 50 feet of grounding cable
Paint: White (custom colors upon request)

**Enhancements Available:** 

- Double wall tank
- Lifting pockets for fork lift
- Undercoating
- Export preparation
- Tie down points
- Airport transportability
- Chock blocks
- Pumping system (Electric, Diesel, Gasoline)
- Fire Extinguishers
- Many more Enhancements available