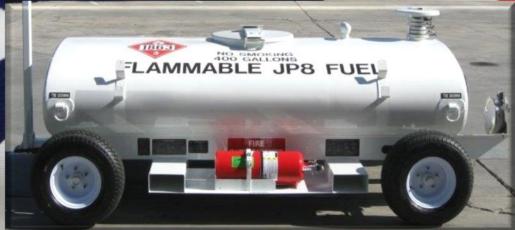

## **Key Features and Enhancements:**

Tank Capacity: 200-650 Gallons

Tank Design: Elliptical in cross section
Tank Shell: 12 gauge T-304 stainless

Manhole: 20" T-304 stainless

Venting: T-style w/ #20 mesh screen

Sump: 4" Stainless steel 90° elbow sump

Discharge Valve: 2" Bronze ball valve Trailer Chassis: Full length frame

Steer Axle: Heavy duty w/ hand draw bar

Brakes: Manual parking brake
Static Reel: 50 feet of grounding cable
Paint: White (custom colors upon request)