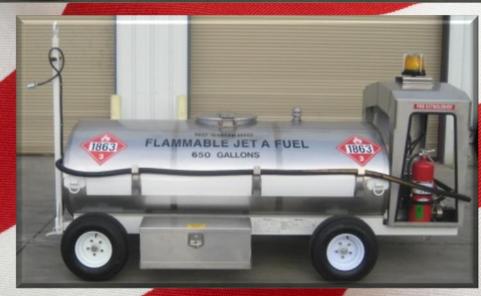

## **Key Features and Enhancements:**

Tank Capacity: 200-650 Gallons

Tank Design: Elliptical in cross section
Tank Shell: 12 gauge T-304 stainless

Manhole: 20" T-304 stainless

Venting: T-style w/ #20 mesh screen

Sump: 4" Stainless steel 90° elbow sump

Discharge Valve: 2" Bronze ball valve Trailer Chassis: Full length frame

Steer Axle: Heavy duty w/ hand draw bar

Brakes: Manual parking brake
Static Reel: 50 feet of grounding cable
Paint: White (custom colors upon request)

**Enhancements Available:** 

- Double wall tank
- Lifting pockets for fork lift
- Undercoating
- Export preparation
- Tie down points
- Airport transportability
- Chock blocks
- Pumping system (Electric, Diesel, Gasoline)
- Fire Extinguishers
- Many more Enhancements available