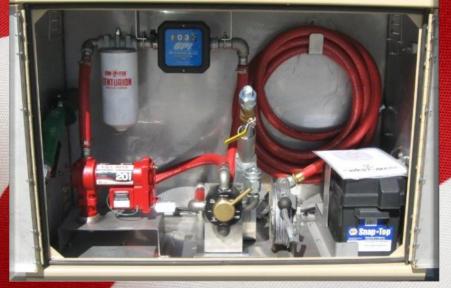

**Enhancements Available:** 

- Double wall tank
- Lifting pockets for fork lift
- Undercoating
- Export preparation
- Tie down points
- Airport transportability
- Chock blocks
- Pumping system (Electric, Diesel, Gasoline)
- Fire Extinguishers
- Many more Enhancements available