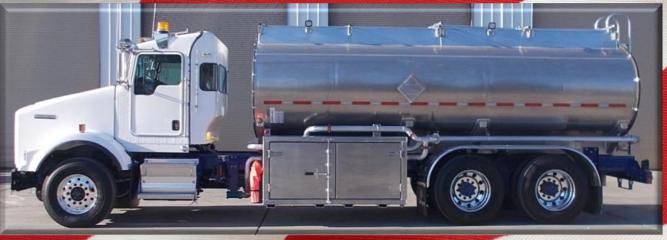

## WEST-MARK

## **AIRCRAFT REFUELER**

## **Key Features and Enhancements:**

- Aluminum or stainless steel tank
- DOT 406 or non-spec tank
- 2,000 10,000 gallons
- 20" Manhole w/ surge compression venting
- 300 gpm pumping system
- Side mounted pumping station (Open or Enclosed)
- Full length dome rails
- DOT approved LED vapor-proof lighting
- Over wing and under wing refueling
- Defueling (metered or non-metered)
- Load monitoring system
- Spill kit
- Marker stick gauge w/ calibration chart
- Bottom loading
- Recirculation hook-up
- Top fill
- Filter systems
- Meter, mechanical or digital
- FAA approved beacon
- Decals (reflective and non-reflective)
- 20 lb ABC fire extinguishers
- LED lighted control panel
- Brake interlock override in cab
- Nozzle holders w/ brake interlock(s)
- Tank Drain