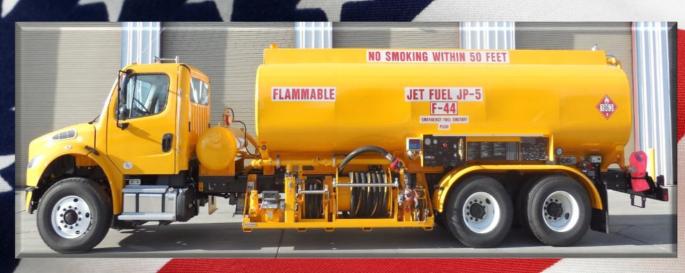

## WEST-MARK

## **AIRCRAFT REFUELER**

## **Key Features and Enhancements:**

- Aluminum or stainless steel tank
- DOT 406 or non-spec tank
- 2,000 10,000 gallons
- 20" Manhole w/ surge compression venting
- 300 gpm pumping system
- Side mounted pumping station (Open or Enclosed)
- Full length dome rails
- DOT approved LED vapor-proof lighting
- Over wing and under wing refueling
- Defueling (metered or non-metered)
- Load monitoring system
- Spill kit
- Marker stick gauge w/ calibration chart
- Bottom loading
- Recirculation hook-up
- Top fill
- Filter systems
- Meter, mechanical or digital
- FAA approved beacon
- Decals (reflective and non-reflective)
- 20 lb ABC fire extinguishers
- LED lighted control panel
- Brake interlock override in cab
- Nozzle holders w/ brake interlock(s)
- Tank Drain