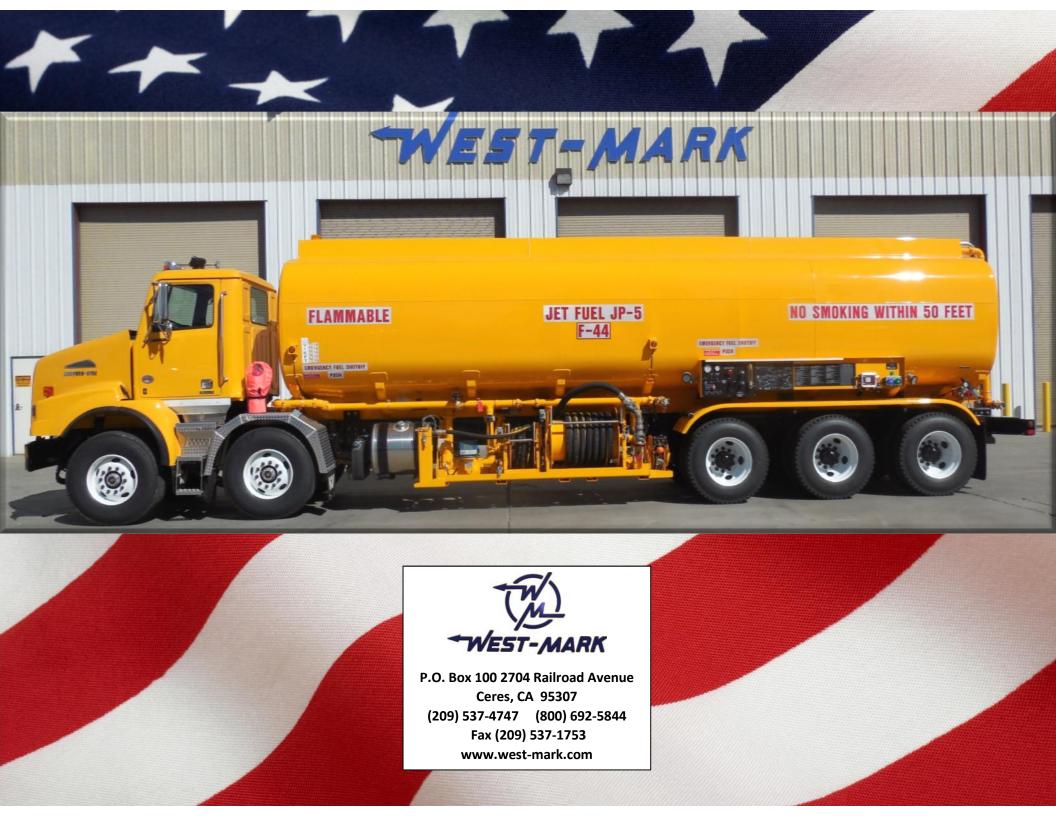

## WEST-MARK

## **AIRCRAFT REFUELER**

## **Key Features and Enhancements:**

- Aluminum or stainless steel tank
- DOT 406 or non-spec tank
- 2,000 10,000 gallons
- 20" Manhole w/ surge compression venting
- 300 gpm pumping system
- Side mounted pumping station (Open or Enclosed)
- Full length dome rails
- DOT approved LED vapor-proof lighting
- Over wing and under wing refueling
- Defueling (metered or non-metered)
- Load monitoring system
- Spill kit
- Marker stick gauge w/ calibration chart
- Bottom loading
- Recirculation hook-up
- Top fill
- Filter systems
- Meter, mechanical or digital
- FAA approved beacon
- Decals (reflective and non-reflective)
- 20 lb ABC fire extinguishers
- LED lighted control panel
- Brake interlock override in cab
- Nozzle holders w/ brake interlock(s)
- Tank Drain