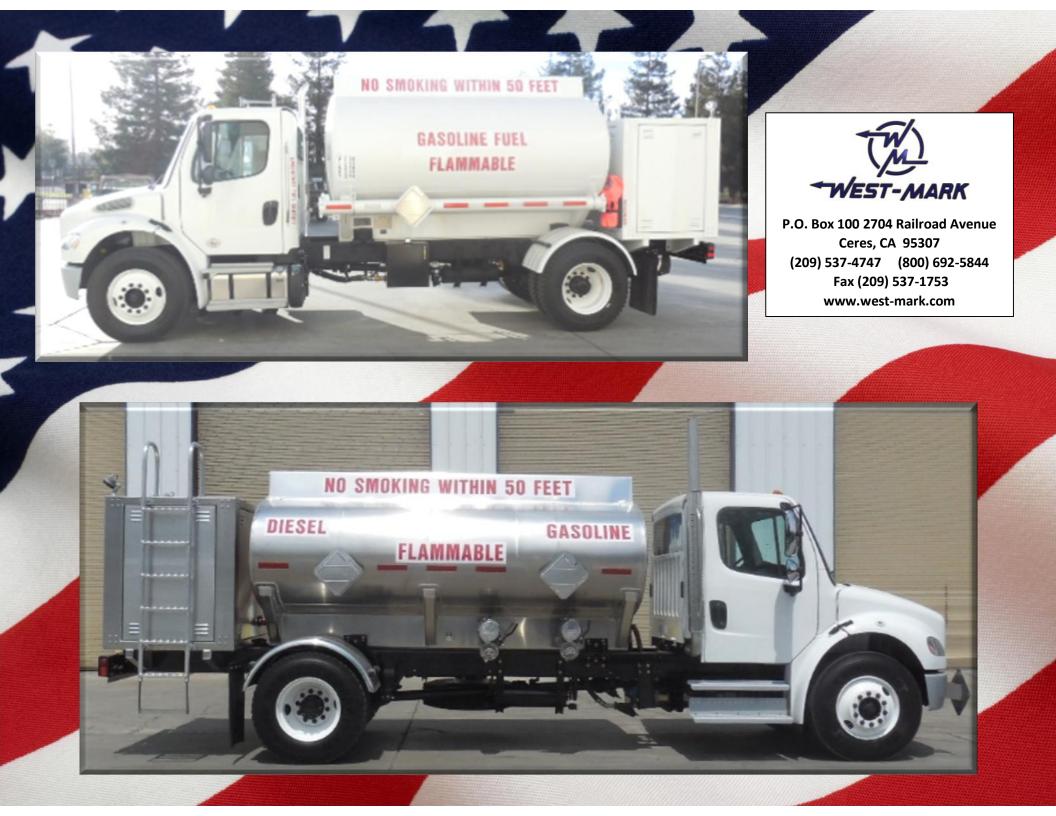

## EQUIPMENT REFUELER

CHASSIS: CODE: TANK CAPACITY: TANK MATERIALS: PRODUCTS: PUMPING SYSTEMS: HOSE REELS: PUMPING CABINETS:

TOOL BOXES: LIGHTING: PAINT: Conventional Cab, 2-Door Non-spec or DOT 406 1,000 gallons – 2,800 gallons Aluminum, stainless steel, carbon steel Diesel, gasoline, & other petroleum products 40gpm, 60gpm, 100gpm Available in many sizes & capacity to meet your needs X Aluminum, stainless steel, or painted steel in rear or at side(s); open or enclosed Aluminum, stainless steel, or painted steel (Sizes to meet any need) DOT legal 12-volt vapor proof LED Acrylic Urethane- white. Custom color upon request

O SMOKING WITHIN 50 FEE

DIESEL

Brochure may reflect certain Enhancements or Features not published or included in the base Model configuration.