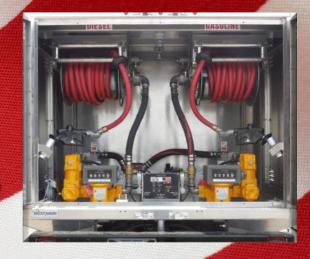

## EQUIPMENT REFUELER

CHASSIS: CODE: TANK CAPACITY: TANK MATERIALS: PRODUCTS: PUMPING SYSTEMS: HOSE REELS: PUMPING CABINETS:

TOOL BOXES: LIGHTING: PAINT: Conventional Cab, 2-Door Non-spec or DOT 406 1,000 gallons – 2,800 gallons Aluminum, stainless steel, carbon steel Diesel, gasoline, & other petroleum products 40gpm, 60gpm, 100gpm Available in many sizes & capacity to meet your needs X Aluminum, stainless steel, or painted steel in rear or at side(s); open or enclosed Aluminum, stainless steel, or painted steel (Sizes to meet any need) DOT legal 12-volt vapor proof LED Acrylic Urethane- white. Custom color upon request