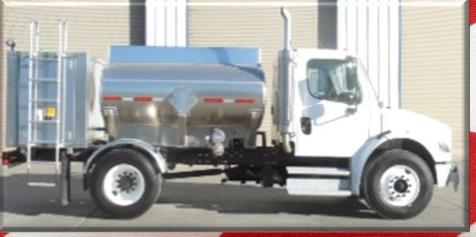

## EQUIPMENT REFUELER

CHASSIS: CODE: TANK CAPACITY: TANK MATERIALS: PRODUCTS: PUMPING SYSTEMS: HOSE REELS: PUMPING CABINETS:

TOOL BOXES: LIGHTING: PAINT: Conventional Cab, 2-Door Non-spec or DOT 406 1,000 gallons – 2,800 gallons Aluminum, stainless steel, carbon steel Diesel, gasoline, & other petroleum products 40gpm, 60gpm, 100gpm Available in many sizes & capacity to meet your needs X Aluminum, stainless steel, or painted steel in rear or at side(s); open or enclosed Aluminum, stainless steel, or painted steel (Sizes to meet any need) DOT legal 12-volt vapor proof LED Acrylic Urethane- white. Custom color upon request

O SMOKING WITHIN 50 FEE

DIESEL

Brochure may reflect certain Enhancements or Features not published or included in the base Model configuration.