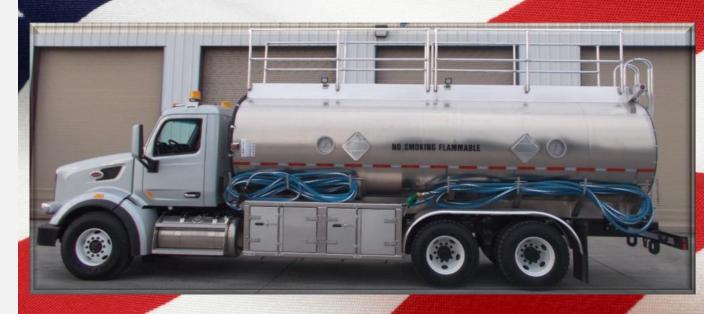

## **Key Features and Enhancements:**

- Aluminum or Stainless Steel Tank
- D.O.T. 406 or Non-spec Tank
- 2,500 10,000 Gallons
- 20" Manhole with Surge Compression Venting
- 40 600 GMP Pumping System
- Rear or Side Mounted Pumping Station (Open or Closed)
- Full Length Dome Rails
- D.O.T. Approved Lighting
- Multi-Compartment
- Over Wing & Under Wing Refueling
- Defueling
  Bottom Loading
  Top Fill
- Spill Kit
- Load Monitoring System
- Solar Battery Charge
- Hydraulic Trailer Brakes
- Filter Systems Meters
- Many More Enhancements Available

## **EQUIPMENT REFUELERS (3-AXLE)**

P.O. Box 100 2704 Railroad Avenue Ceres, CA 95307 (209) 537-4747 (800) 692-5844 Fax (209) 537-1753 www.west-mark.com