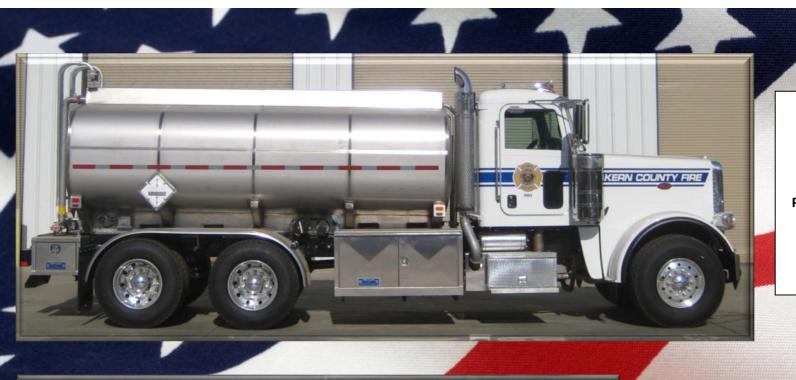

## **Key Features and Enhancements:**

- Aluminum or Stainless Steel Tank
- D.O.T. 406 or Non-spec Tank
- 2,500 10,000 Gallons
- 20" Manhole with Surge Compression Venting
- 40 600 GMP Pumping System
- Rear or Side Mounted Pumping Station (Open or Closed)
- Full Length Dome Rails
- D.O.T. Approved Lighting
- Multi-Compartment
- Over Wing & Under Wing Refueling
- Defueling
  Bottom Loading
  Top Fill
- Spill Kit
- Load Monitoring System
- Solar Battery Charge
- Hydraulic Trailer Brakes
- Filter Systems Meters
- Many More Enhancements Available

## **EQUIPMENT REFUELERS (3-AXLE)**

P.O. Box 100 2704 Railroad Avenue Ceres, CA 95307 (209) 537-4747 (800) 692-5844 Fax (209) 537-1753 www.west-mark.com