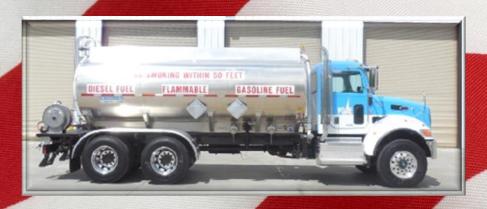

## **Key Features and Enhancements:**

- Aluminum or Stainless Steel Tank
- D.O.T. 406 or Non-spec Tank
- 2,500 10,000 Gallons
- 20" Manhole with Surge Compression Venting
- 40 600 GMP Pumping System
- Rear or Side Mounted Pumping Station (Open or Closed)
- Full Length Dome Rails
- D.O.T. Approved Lighting
- Multi-Compartment
- Over Wing & Under Wing Refueling
- Defueling
  Bottom Loading
  Top Fill
- Spill Kit
- Load Monitoring System
- Solar Battery Charge
- Hydraulic Trailer Brakes
- Filter Systems Meters
- Many More Enhancements Available

## **EQUIPMENT REFUELERS (3-AXLE)**

P.O. Box 100 2704 Railroad Avenue Ceres, CA 95307 (209) 537-4747 (800) 692-5844 Fax (209) 537-1753 www.west-mark.com