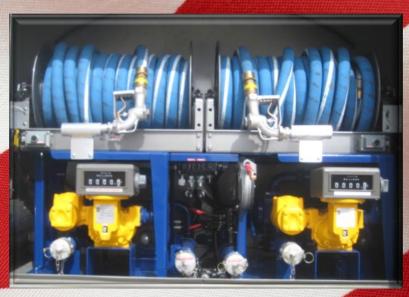

## **Key Features and Enhancements:**

- Aluminum or Stainless Steel Tank
- D.O.T. 406 or Non-spec Tank
- 2,500 10,000 Gallons
- 20" Manhole with Surge Compression Venting
- 40 600 GMP Pumping System
- Rear or Side Mounted Pumping Station (Open or Closed)
- Full Length Dome Rails
- D.O.T. Approved Lighting
- Multi-Compartment
- Over Wing & Under Wing Refueling
- Defueling
  Bottom Loading
  Top Fill
- Spill Kit
- Load Monitoring System
- Solar Battery Charge
- Hydraulic Trailer Brakes
- Filter Systems Meters
- Many More Enhancements Available