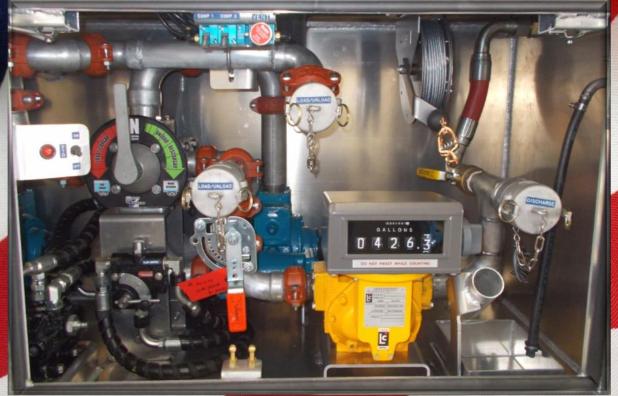

## **Key Features and Enhancements:**

- Aluminum or Stainless Steel Tank
- D.O.T. 406 or Non-spec Tank
- 2,500 10,000 Gallons
- 20" Manhole with Surge Compression Venting
- 40 600 GMP Pumping System
- Rear or Side Mounted Pumping Station (Open or Closed)
- Full Length Dome Rails
- D.O.T. Approved Lighting
- Multi-Compartment
- Over Wing & Under Wing Refueling
- Defueling
  Bottom Loading
  Top Fill
- Spill Kit
- Load Monitoring System
- Solar Battery Charge
- Hydraulic Trailer Brakes
- Filter Systems Meters
- Many More Enhancements Available