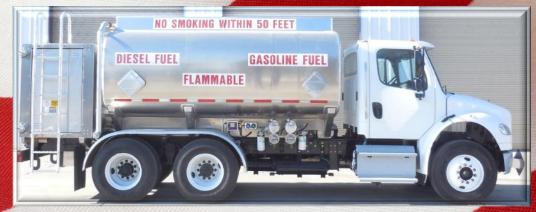

## **Key Features and Enhancements:**

- Aluminum or Stainless Steel Tank
- D.O.T. 406 or Non-spec Tank
- 2,500 10,000 Gallons
- 20" Manhole with Surge Compression Venting
- 40 600 GMP Pumping System
- Rear or Side Mounted Pumping Station (Open or Closed)
- Full Length Dome Rails
- D.O.T. Approved Lighting
- Multi-Compartment
- Over Wing & Under Wing Refueling
- Defueling
  Bottom Loading
  Top Fill
- Spill Kit
- Load Monitoring System
- Solar Battery Charge
- Hydraulic Trailer Brakes
- Filter Systems Meters
- Many More Enhancements Available

## **EQUIPMENT REFUELERS (3-AXLE)**

P.O. Box 100 2704 Railroad Avenue Ceres, CA 95307 (209) 537-4747 (800) 692-5844 Fax (209) 537-1753 www.west-mark.com