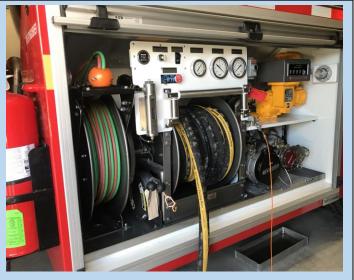

## **Key Features and Enhancements:**

- PTO or hydraulic driven pumps
- Controls In cab or at pumping station
- Automatic speed control, pre set
- Hydrosorb filtering systems
- Delivery hose reel with fuel nozzle
- Metered delivery
- Top and bottom fill options
- Load monitoring
- Equipment storage
- Radio options
- Safety ladder