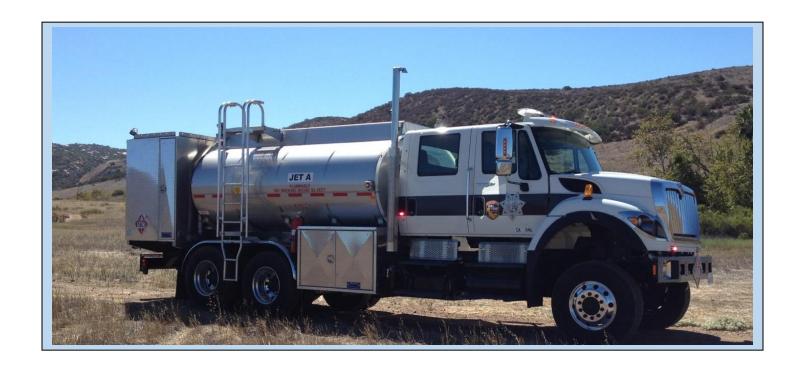

## **HELICOPTER REFUELER**

Introduction:

CHASSIS: All major brands available CODE: None-code / DOT-406

TANK SIZE: 1,000 gallons – 3,400 gallons TANK MATERIALS: Aluminum and stainless steel

PRODUCTS: Jet fuels

APPLICATION: Product transport & dispensing

DELIVERY SYSTEM: 40, 60 & 100 GPM systems

LIGHTING: 12-volt LED per DOT

## **Key Features and Enhancements:**

- PTO or hydraulic driven pumps
- Controls In cab or at pumping station
- Automatic speed control, pre set
- Hydrosorb filtering systems
- Delivery hose reel with fuel nozzle
- Metered delivery
- Top and bottom fill options
- Load monitoring
- Equipment storage
- Radio options
- Safety ladder