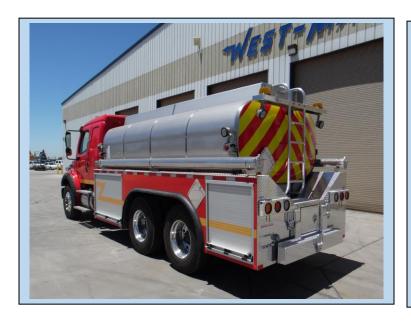

## **HELICOPTER REFUELER**

Introduction:

CHASSIS: All major brands available CODE: None-code / DOT-406

TANK SIZE: 1,000 gallons – 3,400 gallons TANK MATERIALS: Aluminum and stainless steel

PRODUCTS: Jet fuels

APPLICATION: Product transport & dispensing

DELIVERY SYSTEM: 40, 60 & 100 GPM systems

LIGHTING: 12-volt LED per DOT

## **Key Features and Enhancements:**

- PTO or hydraulic driven pumps
- Controls In cab or at pumping station
- Automatic speed control, pre set
- Hydrosorb filtering systems
- Delivery hose reel with fuel nozzle
- Metered delivery
- Top and bottom fill options
- Load monitoring
- Equipment storage
- Radio options
- Safety ladder