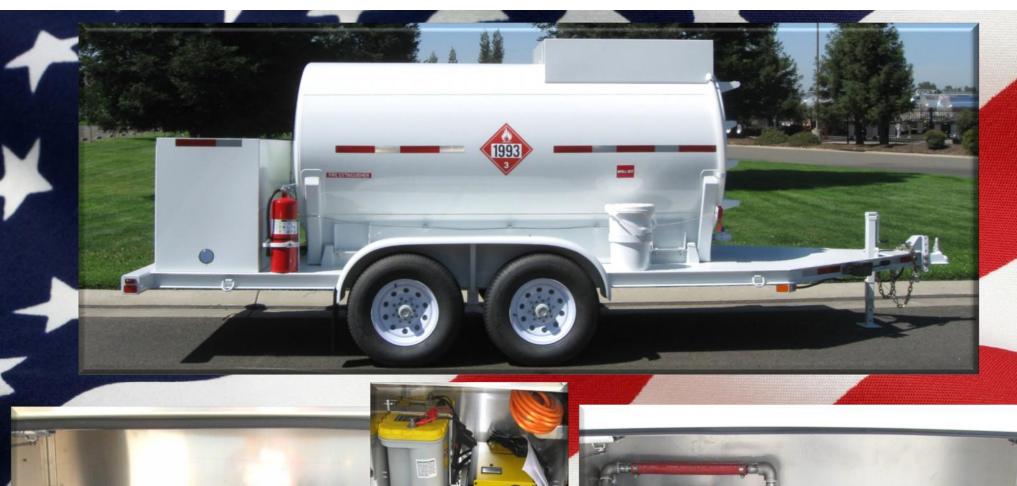

## **Key Features:**

- T-304 stainless steel tank
- 20" Manhole w/ 10" fill
- DOT- 406 venting
- DOT 12 volt LED lighting
- Reflectors per DOT
- 7-way electrical trailer plug
- 2" Internal valve w/ mechanical operator
- Top loading capability
- Heavy duty steel frame w/ bumper
- Diamond plate trailer decking
- Steel wheels w/ radial tires
- Heavy duty tongue jack
- Fenders (carbon steel)
- Placards- product specific
- 20 lb. fire extinguisher
- Trailer painted white w/ acrylic urethane paint

## **Available Enhancements:**

- 6,000- 14,000 GVWR
- 250-1200 gallon capacity
- Multi compartment available
- Oval or round tank
- Code vessel for hauling gasoline
- Spilldam
- Solar charger
- Internal valves 1- ½" up to 4"
- Emergency operator single or multiple
- Top loading or bottom loading
- Tool box
- Pump cabinet
- Gasoline or diesel driven pump
- 12 volt DC 25 gpm pump w/ battery
- 30 amp battery charger/ maintain
- Meters & Gauges
- Defueling capabilities
- Hose reel (manual or spring rewind)
- Axles, single or tandem available
- Brake system, electric, hydraulic, or air over hydraulic
- Hitch, adjustable ball or lunette
- Calibration chart on unit
- Spare tire w/ mount
- Lever operated parking brake
- Fuel gauge