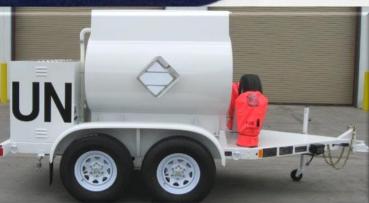

## **Key Features:**

- T-304 stainless steel tank
- 20" Manhole w/ 10" fill
- DOT- 406 venting
- DOT 12 volt LED lighting
- Reflectors per DOT
- 7-way electrical trailer plug
- 2" Internal valve w/ mechanical operator
- Top loading capability
- Heavy duty steel frame w/ bumper
- Diamond plate trailer decking
- Steel wheels w/ radial tires
- Heavy duty tongue jack
- Fenders (carbon steel)
- Placards- product specific
- 20 lb. fire extinguisher
- Trailer painted white w/ acrylic urethane paint

## **Available Enhancements:**

- 6,000- 14,000 GVWR
- 250-1200 gallon capacity
- Multi compartment available
- Oval or round tank
- Code vessel for hauling gasoline
- Spilldam
- Solar charger
- Internal valves 1- ½" up to 4"
- Emergency operator single or multiple
- Top loading or bottom loading
- Tool box
- Pump cabinet
- Gasoline or diesel driven pump
- 12 volt DC 25 gpm pump w/ battery
- 30 amp battery charger/ maintain
- Meters & Gauges
- Defueling capabilities
- Hose reel (manual or spring rewind)
- Axles, single or tandem available
- Brake system, electric, hydraulic, or air over hydraulic
- Hitch, adjustable ball or lunette
- Calibration chart on unit
- Spare tire w/ mount
- Lever operated parking brake
- Fuel gauge