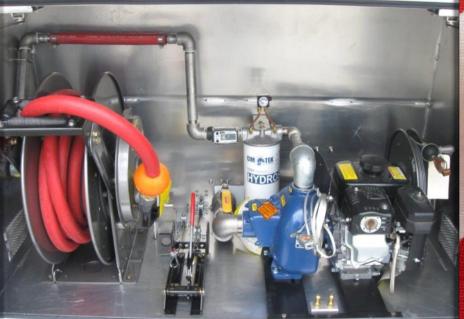

## **Available Enhancements:**

- 6,000- 14,000 GVWR
- 250-1200 gallon capacity
- Multi compartment available
- Oval or round tank
- Code vessel for hauling gasoline
- Spilldam
- Solar charger
- Internal valves 1- ½" up to 4"
- Emergency operator single or multiple
- Top loading or bottom loading
- Tool box
- Pump cabinet
- Gasoline or diesel driven pump
- 12 volt DC 25 gpm pump w/ battery
- 30 amp battery charger/ maintain
- Meters & Gauges
- Defueling capabilities
- Hose reel (manual or spring rewind)
- Axles, single or tandem available
- Brake system, electric, hydraulic, or air over hydraulic
- Hitch, adjustable ball or lunette
- Calibration chart on unit
- Spare tire w/ mount
- Lever operated parking brake
- Fuel gauge