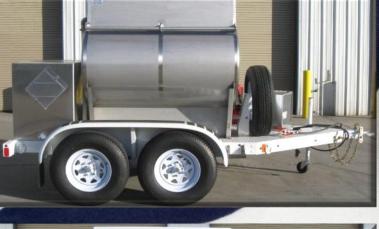

## **Key Features:**

- T-304 stainless steel tank
- 20" Manhole w/ 10" fill
- DOT- 406 venting
- DOT 12 volt LED lighting
- Reflectors per DOT
- 7-way electrical trailer plug
- 2" Internal valve w/ mechanical operator
- Top loading capability
- Heavy duty steel frame w/ bumper
- Diamond plate trailer decking
- Steel wheels w/ radial tires
- Heavy duty tongue jack
- Fenders (carbon steel)
- Placards- product specific
- 20 lb. fire extinguisher
- Trailer painted white w/ acrylic urethane paint

## **Available Enhancements:**

- 6,000- 14,000 GVWR
- 250-1200 gallon capacity
- Multi compartment available
- Oval or round tank
- Code vessel for hauling gasoline
- Spilldam
- Solar charger
- Internal valves 1- ½" up to 4"
- Emergency operator single or multiple
- Top loading or bottom loading
- Tool box
- Pump cabinet
- Gasoline or diesel driven pump
- 12 volt DC 25 gpm pump w/ battery
- 30 amp battery charger/ maintain
- Meters & Gauges
- Defueling capabilities
- Hose reel (manual or spring rewind)
- Axles, single or tandem available
- Brake system, electric, hydraulic, or air over hydraulic
- Hitch, adjustable ball or lunette
- Calibration chart on unit
- Spare tire w/ mount
- Lever operated parking brake
- Fuel gauge