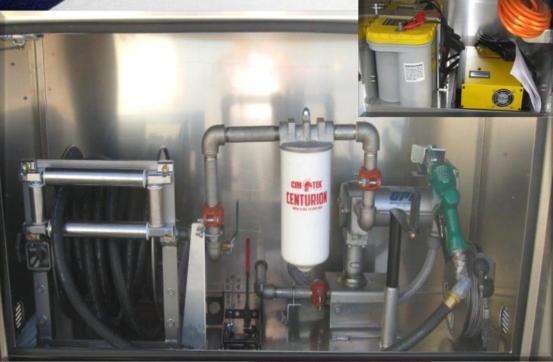

## **Available Enhancements:**

- 6,000- 14,000 GVWR
- 250-1200 gallon capacity
- Multi compartment available
- Oval or round tank
- Code vessel for hauling gasoline
- Spilldam
- Solar charger
- Internal valves 1- ½" up to 4"
- Emergency operator single or multiple
- Top loading or bottom loading
- Tool box
- Pump cabinet
- Gasoline or diesel driven pump
- 12 volt DC 25 gpm pump w/ battery
- 30 amp battery charger/ maintain
- Meters & Gauges
- Defueling capabilities
- Hose reel (manual or spring rewind)
- Axles, single or tandem available
- Brake system, electric, hydraulic, or air over hydraulic
- Hitch, adjustable ball or lunette
- Calibration chart on unit
- Spare tire w/ mount
- Lever operated parking brake
- Fuel gauge